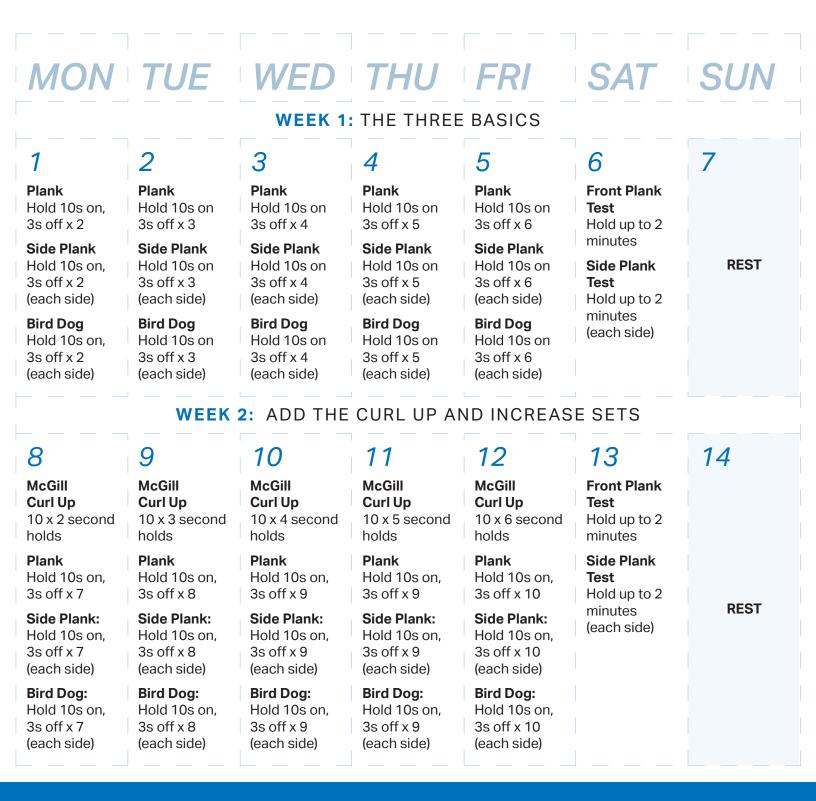

## YOUR ULTIMATE 4-WEEK CORE STRENGTH PLAN

## YOUR ULTIMATE **4-WEEK** CORE STRENGTH PLAN

## WEEK 3: DECREASE SETS, INCREASE INTENSITY

| 15                                                                     | 16                                                                     | 17                                                                     | 18                                                                     | 19                                                                     | 20                                                                         | 21                |
|------------------------------------------------------------------------|------------------------------------------------------------------------|------------------------------------------------------------------------|------------------------------------------------------------------------|------------------------------------------------------------------------|----------------------------------------------------------------------------|-------------------|
| <b>Plank + Leg</b><br><b>Raises</b><br>Hold 10s on<br>3s off x 2       | Plank + Arm<br>Reaches<br>Hold 10s on<br>3s off x 3                    | Plank + Leg<br>Raises<br>Hold 10s on<br>3s off x 4                     | Plank + Arm<br>Reaches<br>Hold 10s on<br>3s off x 5                    | Plank + Leg<br>Raises<br>Hold 10s on<br>3s off x 6                     | <b>Front Plank</b><br><b>Test</b><br>Hold up to 2<br>minutes               |                   |
| Side Plank +<br>Leg Raises<br>Hold 10s on<br>3s off x 2<br>(each side) | Side Plank +<br>Leg Raises<br>Hold 10s on<br>3s off x 3<br>(each side) | Side Plank +<br>Leg Raises<br>Hold 10s on<br>3s off x 4<br>(each side) | Side Plank +<br>Leg Raises<br>Hold 10s on<br>3s off x 5<br>(each side) | Side Plank +<br>Leg Raises<br>Hold 10s on<br>3s off x 6<br>(each side) | <b>Side Plank</b><br><b>Test</b><br>Hold up to 2<br>minutes<br>(each side) | REST              |
| <b>Bird Dog</b><br>Hold 10s on<br>3s off x 10<br>(each side)           | <b>Bird Dog</b><br>Hold 10s on<br>3s off x 10<br>(each side)           | <b>Bird Dog</b><br>Hold 10s on<br>3s off x 10<br>(each side)           | <b>Bird Dog</b><br>Hold 10s on<br>3s off x 10<br>(each side)           | <b>Bird Dog</b><br>Hold 10s on<br>3s off x 10<br>(each side)           |                                                                            |                   |
| <b>McGill</b><br><b>Curl Up</b><br>10 x 7s holds                       | <b>McGill</b><br><b>Curl Up</b><br>10 x 8s holds                       | <b>McGill<br/>Curl Up</b><br>10 x 9s holds                             | <b>McGill</b><br><b>Curl Up</b><br>10 x 10s holds                      | <b>McGill</b><br><b>Curl Up</b><br>10 x 10s holds                      |                                                                            |                   |
| WEEK 4: VOLUME INCREASE                                                |                                                                        |                                                                        |                                                                        |                                                                        |                                                                            |                   |
| 22<br>Plank Walks                                                      | 23<br>Plank Walks                                                      | 24<br>Plank Walks                                                      | 25<br>Plank Walks                                                      | 26<br>Plank Walks                                                      | 27<br>Plank Walks                                                          | 28<br>Front Plank |

side to side Hold 10s on 3s off x 7

Side Plank + Twist Hold 10s on 3s off x 7 (each side)

**Bird Dog** Hold 10s on 3s off x 10 (each side)

McGill Curl Up 10 x 10s holds side to side Hold 10s on 3s off x 8 Side Plank +

Twist Hold 10s on 3s off x 8 (each side)

Bird Dog Hold 10s on 3s off x 10 (each side)

McGill Curl Up 10 x 10s holds

side to side Hold 10s on 3s off x 10 Side Plank + Twist

side to side

Hold 10s on

Side Plank +

Hold 10s on

3s off x 9

**Bird Dog** 

(each side)

Hold 10s on

3s off x 10

(each side)

10 x 10s holds

McGill

Curl Up

3s off x 9

Twist

Hold 10s on 3s off x 10 (each side)

Bird Dog Hold 10s on 3s off x 10 (each side)

McGill Curl Up 10 x 10s holds

myfitnesspal

side to side Hold 10s on 3s off x 11

Side Plank +

Hold 10s on

3s off x 11

(each side)

Hold 10s on

3s off x 10

(each side)

10 x 10s holds

McGill

Curl Up

Bird Dog

Twist

side to side Hold 10s on 3s off x 12

Side Plank + Twist Hold 10s on 3s off x 12 (each side)

**Bird Dog** Hold 10s on 3s off x 10 (each side)

McGill Curl Up 10 x 10s holds

Test Hold up to 2 minutes Side Plank

Test Hold up to 2 minutes (each side)